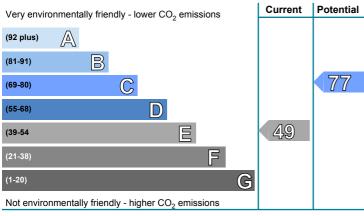

#### 2.6 ENERGY REPORT

A section is included that makes provision for an Energy Report, relative to the property. The Surveyor will collect physical data from the property and provide such data in a format required by an accredited Energy Company. The Surveyor cannot of course accept liability for any advice given by the Energy Company.