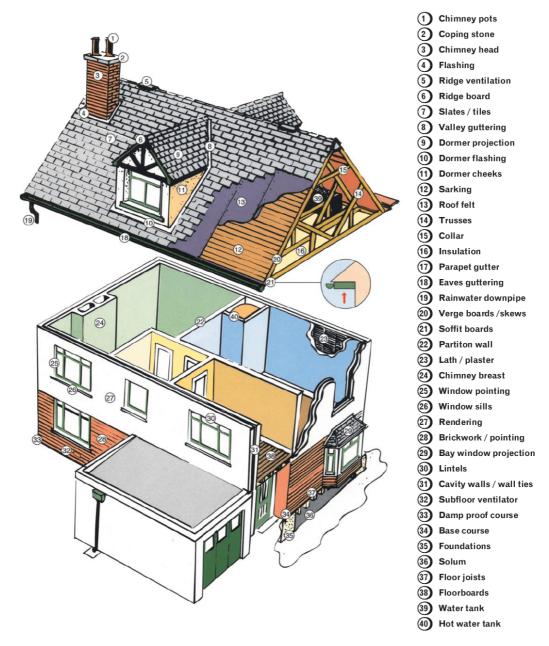

#### 1. INFORMATION AND SCOPE OF INSPECTION

This section tells you about the type, accommodation, neighbourhood, age and construction of the property. It also tells you about the extent of the inspection and highlights anything that the Surveyor could not inspect.

All references to visual inspection refer to an inspection from within the property without moving any obstructions and externally from ground level within the site and adjoining public areas. Any references to left or right in a description of the exterior of the property refer to the view of someone standing facing that part of the property from the outside.

The inspection is carried out without causing damage to the building or its contents and without endangering the occupiers or the Surveyor. Heavy furniture, stored items and insulation are not moved. Unless identified in the report the Surveyor will assume that no harmful or hazardous materials or techniques have been used in the construction. The presence or possible consequences of any site contamination will not be researched.

Services such as TV/cable connection, internet connection, swimming pools and other leisure facilities will not be inspected or reported on.

| Description                    | The subjects comprise a semi detached one and a half storey house of traditional style which has been extended to the rear.                                                                                                                         |
|--------------------------------|-----------------------------------------------------------------------------------------------------------------------------------------------------------------------------------------------------------------------------------------------------|
| Accommodation                  | GROUND FLOOR: Entrance porch, living room, kitchen/diner, shower room, hallway and two bedrooms.  FIRST FLOOR: Three bedrooms and wc.                                                                                                               |
| Gross internal floor area (m2) | 134 m².                                                                                                                                                                                                                                             |
| Neighbourhood and location     | The subjects are situated close to the centre of Grantown-on-Spey where surrounding properties are of a similar residential style and nature.  Facilities and amenities are available nearby.                                                       |
| Age                            | Original built circa 1900 and upgraded and extended around 1997.                                                                                                                                                                                    |
| Weather                        | Overcast but dry.                                                                                                                                                                                                                                   |
| Chimney stacks                 | Visually inspected with the aid of binoculars where required.  Chimney stacks are of solid stone construction, externally roughcast and incorporate metal flashings.  There is a metal flue connected to the wood burning stove in the living room. |