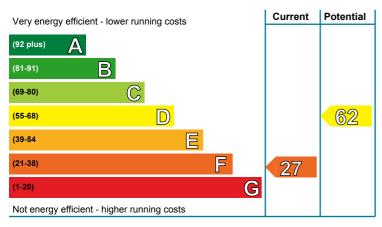

#### 2.6 ENERGY REPORT

A section is included that makes provision for an Energy Report, relative to the property. The Surveyor will collect physical data from the property and provide such data in a format required by an accredited Energy Company. The Surveyor cannot of course accept liability for any advice given by the Energy Company.